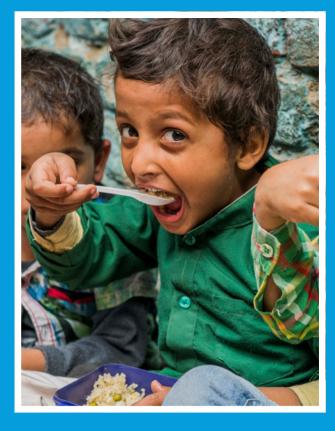

## SCHOOL + FOOD = HOPE

## Mary's Meals provides a life-changing meal to hungry children every school day.