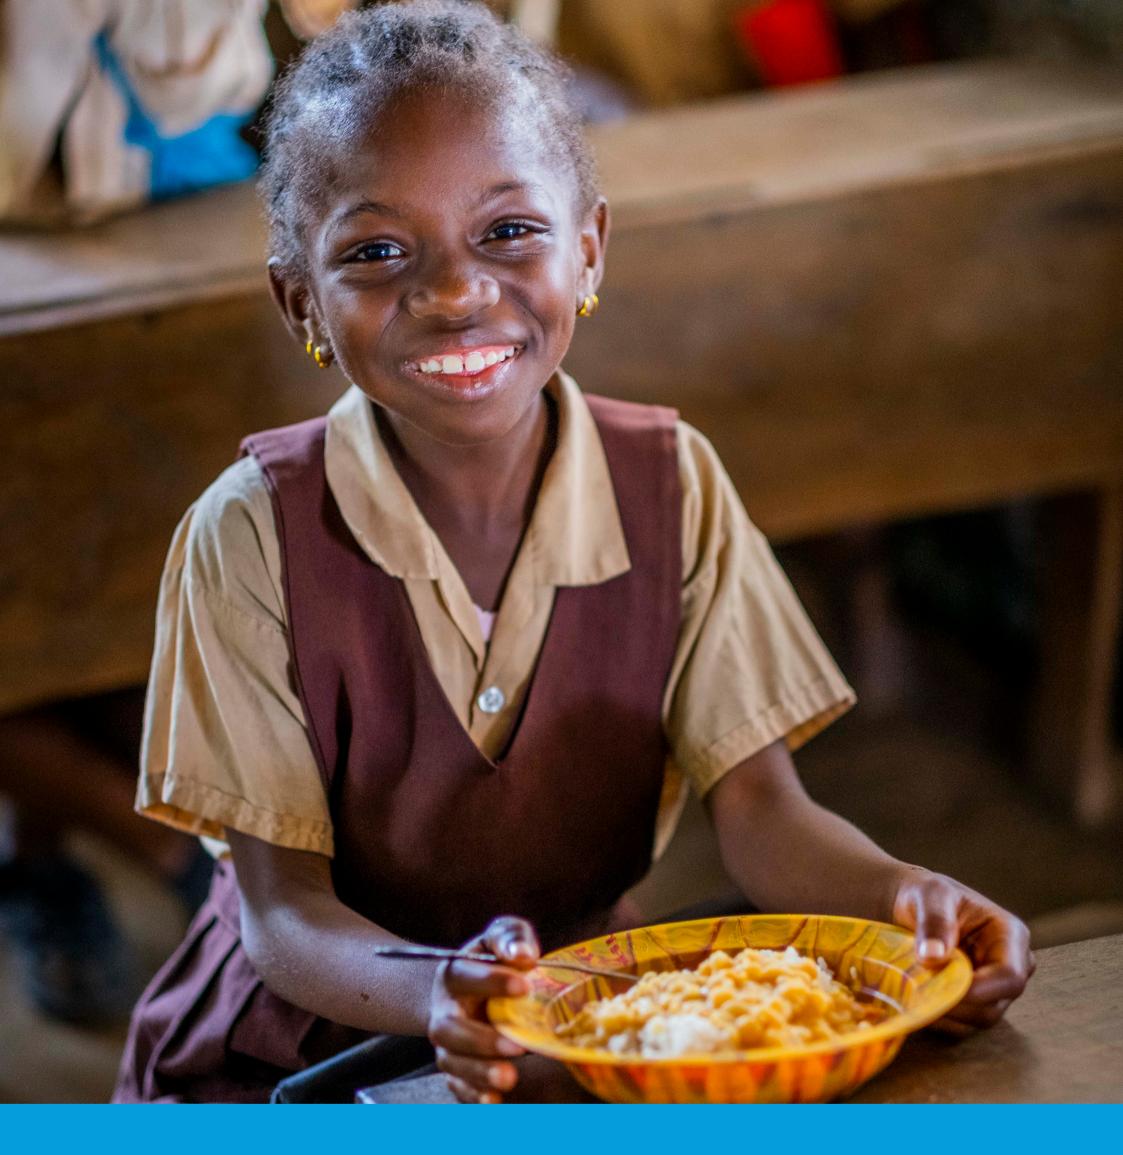

# LITTLE GOES A LONG WAY

#### The cost of feeding a child with Mary's Meals for a whole school year is just £19.15.

#### Mary's Meals provides life-changing meals to hungry children in their place of education.