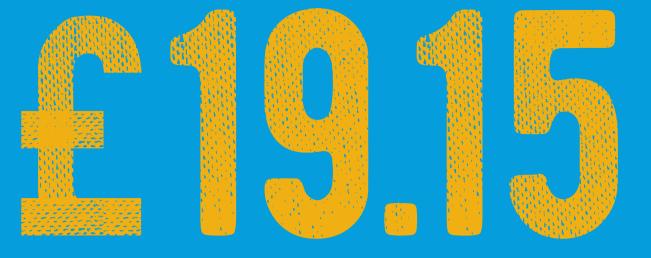

#### The cost of feeding a child with Mary's Meals for a whole school year is just £19.15.

# It costs just

## to feed a child for a whole school year.